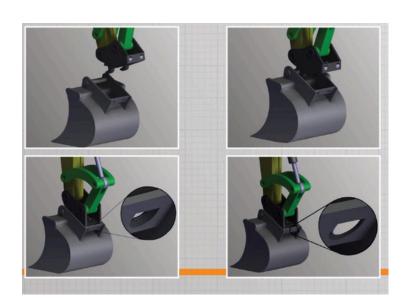

## **CAPACITIES**

the Quick-Change attachment lets you change attachments in minutes so you can keep working. With the quality standards we have achieved in production, our experience in the field and the quality of the materials we use, you can use our Quick-Change attachments for many years safely and without any problems. You can find our Quick-Change attachment for construction machines of different classes in our product range. We also have Hydraulic and Mechanical locking systems. While the operator can change the attachment without leaving the machine using our Hydraulic Locking systems, the advantages of Mechanical Locking systems are lower production costs, quicker changing of the attachment and no additional hydraulic connection is required.