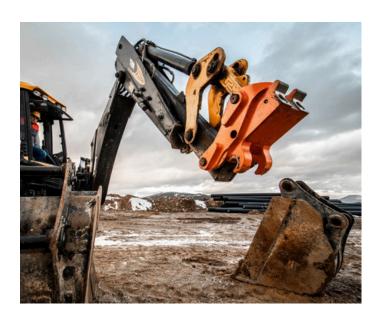

## CNC Quick Coupler

## **CAPACITIES**

the Quick-Change attachment lets you change attachments in minutes so you can keep working. With the quality standards we have achieved in production, our experience in the field and the quality of the materials we use, you can use our Quick-Change attachments for many years safely and without any problems. You can find our Quick-Change attachment for construction machines of different classes in our product range. We also have Hydraulic and Mechanical locking systems. While the operator can change the attachment without leaving the machine using our Hydraulic Locking systems, the advantages of Mechanical Locking systems are lower production costs, quicker changing of the attachment and no additional hydraulic connection is required.

## FEATURES OF QUICK-CHANGE ATTACHMENT

- The mainbodyof our quick-changesystems is high-strength, heat-treated steel casting.
- Our productions are made with very narrow tolerances on precision CNC benches.
- The parts in the mechanism are produced with appropriate material/heat treatment/coating techniques, considering the loads they will be exposed to.
- Arm distance is minimum in our system; this offers minimum loss of breakout power and fuel economy. Kinetic energy loss is minimal.
- Installation of the system on the machine is very practical. Your change is completed safely in under a minute.
- Its service life is very long compared to other systems.
- Continuous spring pressure compensates for gaps due to use over time.
- Mechanical and hydraulic locking system alternatives are available.
- Different sizes are available for Machines classified from 1-40 Tons