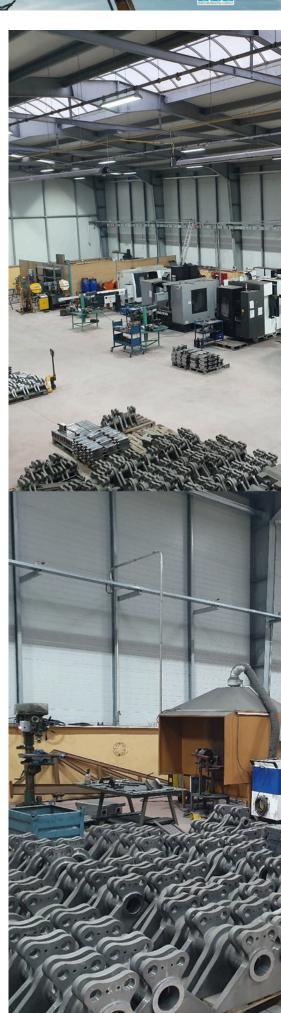

## FEATURES OF QUICK-CHANGE ATTACHMENT

- The mainbodyof our quick-changesystems is high-strength, heat-treated steel casting.
- Our productions are made with very narrow tolerances on precision CNC benches.
- The parts in the mechanism are produced with appropriate material/heat treatment/coating techniques, considering the loads they will be exposed to.
- Arm distance is minimum in our system; this offers minimum loss of breakout power and fuel economy. Kinetic energy loss is minimal.
- Installation of the system on the machine is very practical. Your change is completed safely in under a minute.
- Its service life is very long compared to other systems.
- Continuous spring pressure compensates for gaps due to use over time.
- Mechanical and hydraulic locking system alternatives are available.
- Different sizes are available for Machines classified from 1-40 Tons