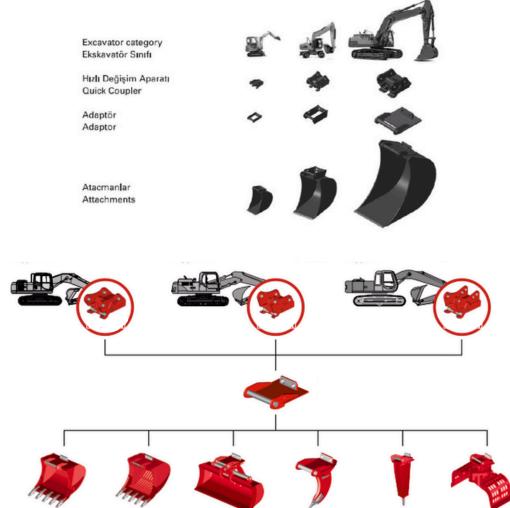

## **CAPACITIES**

the Quick-Change attachment lets you change attachments in minutes so you can keep working. With the quality standards we have achieved in production, our experience in the field and the quality of the materials we use, you can use our Quick-Change attachments for many years safely and without any problems. You can find our Quick-Change attachment for construction machines of different classes in our product range. We also have Hydraulic and Mechanical locking systems. While the operator can change the attachment without leaving the machine using our Hydraulic Locking systems, the advantages of Mechanical Locking systems are lower production costs, quicker changing of the attachment and no additional hydraulic connection is required.

## FEATURES OF QUICK-CHANGE ATTACHMENT

- The mainbodyof our quick-changesystems is high-strength, heat-treated steel casting.
- Our productions are made with very narrow tolerances on precision CNC benches.
- The parts in the mechanism are produced with appropriate material/heat treatment/coating techniques, considering the loads they will be exposed to.
- Arm distance is minimum in our system; this offers minimum loss of breakout power and fuel economy. Kinetic energy loss is minimal.
- Installation of the system on the machine is very practical. Your change is completed safely in under a minute.
- Its service life is very long compared to other systems.
- Continuous spring pressure compensates for gaps due to use over time.
- Mechanical and hydraulic locking system alternatives are available.
- Different sizes are available for Machines classified from 1-40 Tons