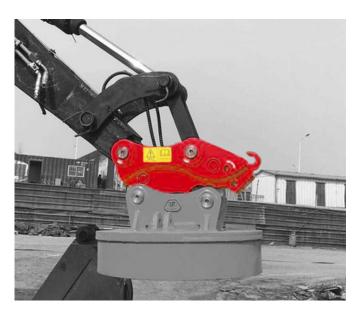

## CNC Quick Coupler

## FEATURES OF QUICK-CHANGE ATTACHMENT

- The mainbodyof our quick-changesystems is high-strength, heat-treated steel casting.
- Our productions are made with very narrow tolerances on precision CNC benches.
- The parts in the mechanism are produced with appropriate material/heat treatment/coating techniques, considering the loads they will be exposed to.
- Arm distance is minimum in our system; this offers minimum loss of breakout power and fuel economy. Kinetic energy loss is minimal.
- Installation of the system on the machine is very practical. Your change is completed safely in under a minute.
- Its service life is very long compared to other systems.
- Continuous spring pressure compensates for gaps due to use over time.
- Mechanical and hydraulic locking system alternatives are available.
- Different sizes are available for Machines classified from 1-40 Tons